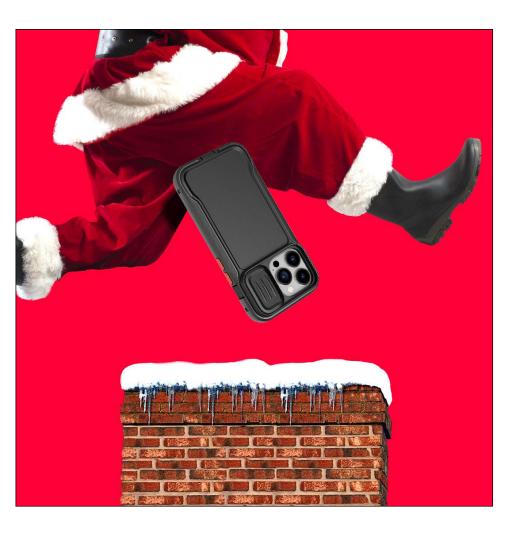

### THE CHIMNEY DROP

Evo Check – Sweeps away 99.99% of microbes and survives festive fiascos by absorbing 90% of impact energy every drop.

Product: Evo Max

Icon: FlexShock