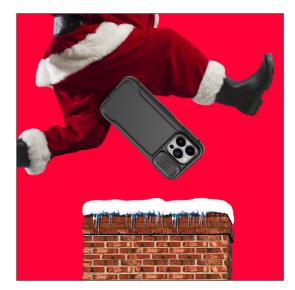

# Christmas Campaign Overview - Social Assets

Instagram Grid

| Option 1:                                                                                                                                                                                | Option 2:                                                                                                                                                      |
|------------------------------------------------------------------------------------------------------------------------------------------------------------------------------------------|----------------------------------------------------------------------------------------------------------------------------------------------------------------|
| THE CHIMNEY DROP                                                                                                                                                                         | MIRACLES DO HAPPEN                                                                                                                                             |
| Evo Check – Sweeps away 99.99% of microbes and<br>survives festive fiascos by absorbing 90% of impact<br>energy every drop.<br>Product: <b>Evo Check</b><br>Icon: <b>16ft/FlexShoc</b> k | Sprinkle some magic with up to 16ft multi-drop<br>protection and an amazing antimicrobial formula.<br>Product: <b>Evo Check</b><br>Icon: <b>16ft/FlexShock</b> |
| Option 3:                                                                                                                                                                                | Option 4:                                                                                                                                                      |
| DECK YOUR TECH                                                                                                                                                                           | ALL THE TRIMMINGS                                                                                                                                              |
| Add some sparkle to the festive season with glittering artwork and magical 12ft multi-drop protection.                                                                                   | Take celebrations to the Max with a case that survives every drop down a two-storey chimney. (US: story)                                                       |
| Product: Evo Sparkle                                                                                                                                                                     | Product: Evo Max                                                                                                                                               |
| Icon: <b>12ft</b>                                                                                                                                                                        | Icon: 20ft/FlexShock                                                                                                                                           |