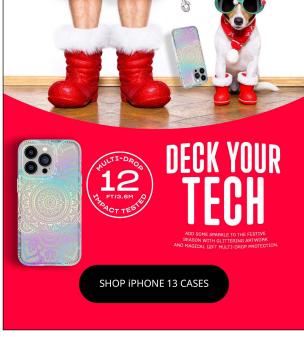

### Option 3:

### DECK YOUR TECH

Add some sparkle to the festive season with glittering artwork and magical 12ft multi-drop protection.

**Product: Evo Sparkle** 

Icon: 12ft

UR

Homepage Desktop Banner