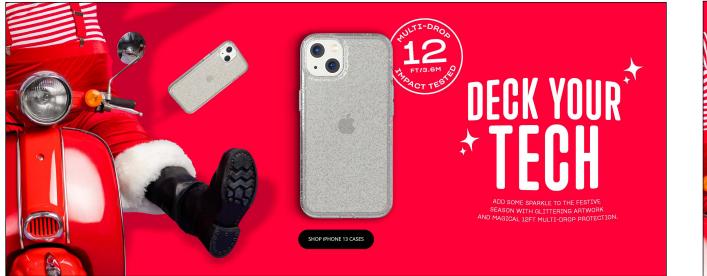

### DECK YOUR TECH

Add some sparkle to the festive season with glittering artwork and magical 12ft multi-drop protection.

**Product: Evo Sparkle** 

Icon: 12ft

UR

Homepage Desktop Banner