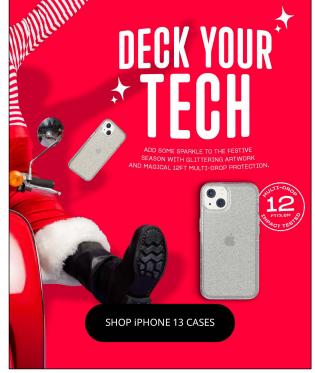

### DECK YOUR TECH

Add some sparkle to the festive season with glittering artwork and magical 12ft multi-drop protection.

**Product: Evo Sparkle** 

Icon: 12ft

UR

Homepage Desktop Banner