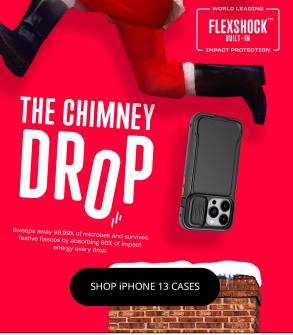

### THE CHIMNEY DROP

Evo Check – Sweeps away 99.99% of microbes and survives festive fiascos by absorbing 90% of impact energy every drop.

Product: Evo Max

Icon: FlexShock