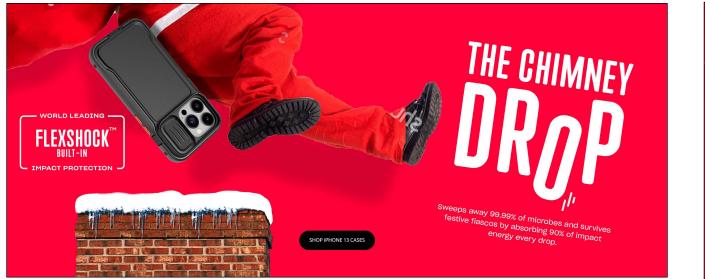

### THE CHIMNEY DROP

Evo Check – Sweeps away 99.99% of microbes and survives festive fiascos by absorbing 90% of impact energy every drop.

Product: Evo Max

Icon: FlexShock