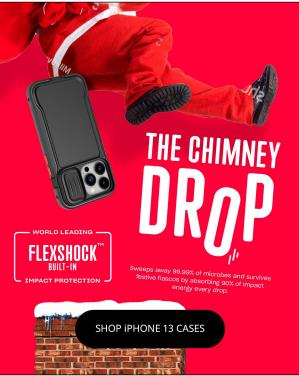

### THE CHIMNEY DROP

Evo Check – Sweeps away 99.99% of microbes and survives festive fiascos by absorbing 90% of impact energy every drop.

Product: Evo Max

Icon: FlexShock