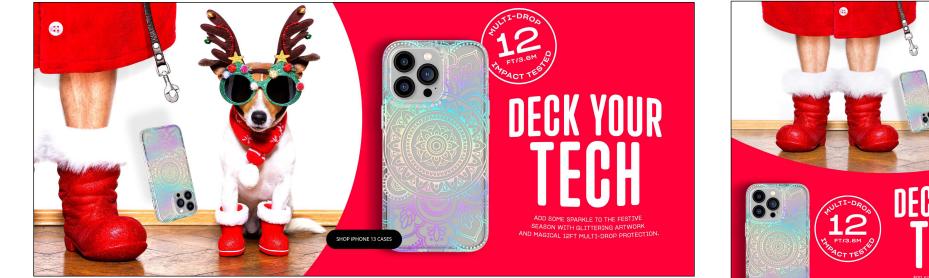

### Option 3:

### DECK YOUR TECH

Add some sparkle to the festive season with glittering artwork and magical 12ft multi-drop protection.

**Product: Evo Sparkle** 

Icon: 12ft

UR

Homepage Desktop Banner