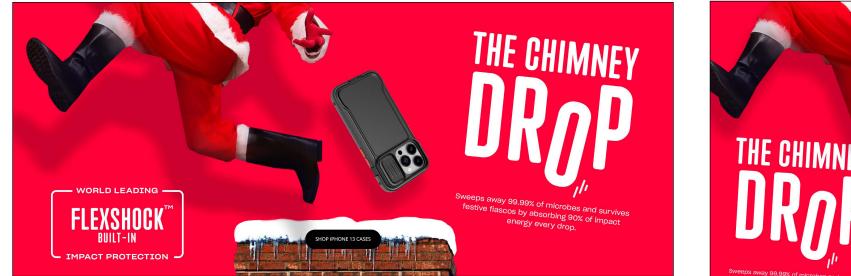

### THE CHIMNEY DROP

Evo Check – Sweeps away 99.99% of microbes and survives festive fiascos by absorbing 90% of impact energy every drop.

Product: Evo Max

Icon: FlexShock