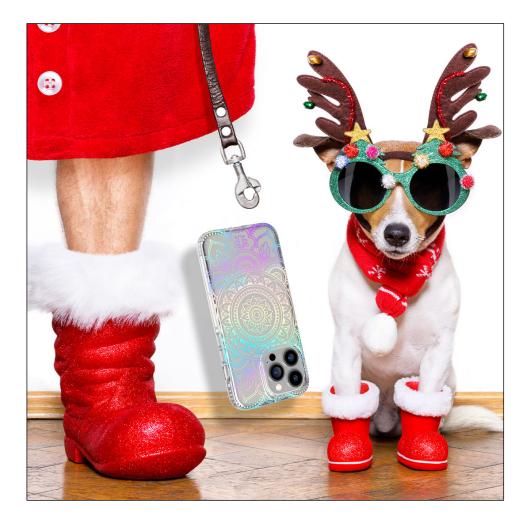

### DECK YOUR TECH

Add some sparkle to the festive season with glittering artwork and magical 12ft multi-drop protection.

**Product: Evo Sparkle** 

Icon: 12ft

UR

Homepage Desktop Banner