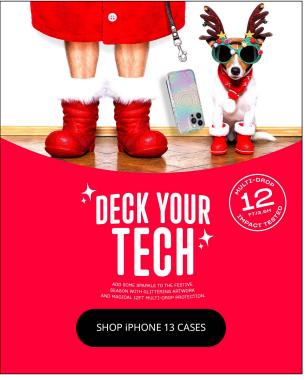

### Option 3:

### DECK YOUR TECH

Add some sparkle to the festive season with glittering artwork and magical 12ft multi-drop protection.

**Product: Evo Sparkle** 

Icon: 12ft

UR

Homepage Desktop Banner