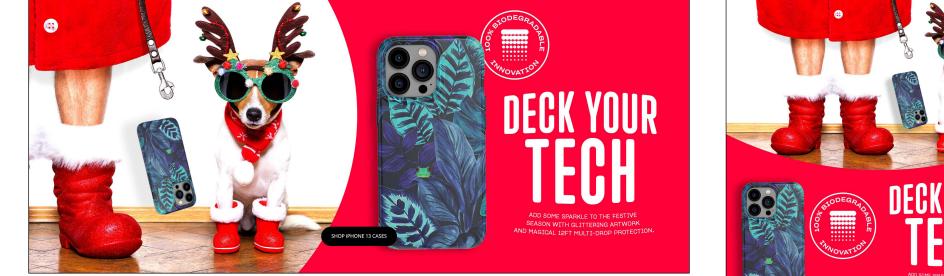

### Option 3:

### DECK YOUR TECH

Add some sparkle to the festive season with glittering artwork and magical 12ft multi-drop protection.

**Product: Evo Sparkle** 

Icon: 12ft

UR

Homepage Desktop Banner