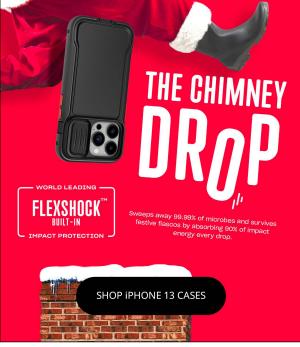

### THE CHIMNEY DROP

Evo Check – Sweeps away 99.99% of microbes and survives festive fiascos by absorbing 90% of impact energy every drop.

Product: Evo Max

Icon: FlexShock