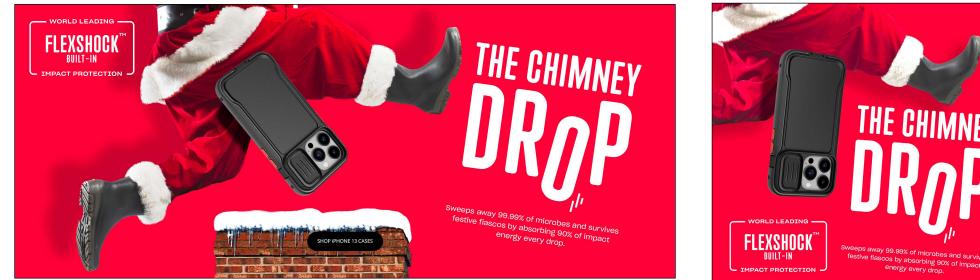

### THE CHIMNEY DROP

Evo Check – Sweeps away 99.99% of microbes and survives festive fiascos by absorbing 90% of impact energy every drop.

Product: Evo Max

Icon: FlexShock