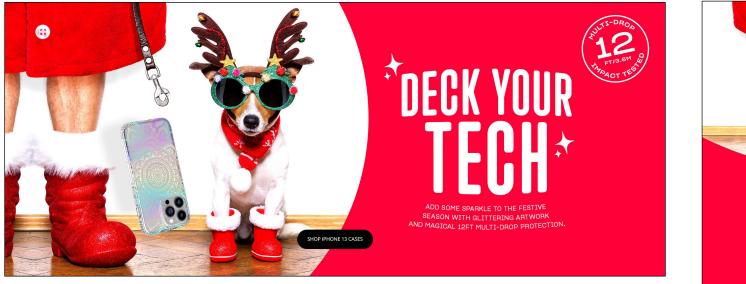

### DECK YOUR TECH

Add some sparkle to the festive season with glittering artwork and magical 12ft multi-drop protection.

**Product: Evo Sparkle** 

Icon: 12ft

UR

Homepage Desktop Banner