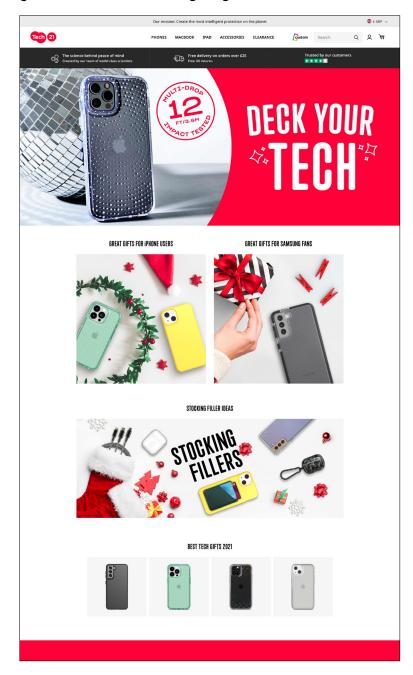

#### **CHRISTMAS TECH GIFTS 2021**

With up to 20ft multi-drop protection, advanced antimicrobial technology and the smartest impact materials around, including our exclusive FlexShock, you can give the gift of great tech protection over the holidays. Whether you're buying for someone who has an eye for adventure, prefers cosy home comforts or drops everything – including their phone – to get on the dancefloor, Tech21's Christmas gifts for tech lovers are a must. They include ultra-protective iPhone cases, Samsung cases, phone accessories and last-minute stocking filler ideas.

Gift Suggestions Banners (x4)

**GREAT GIFTS FOR IPHONE OWNERS** 

**GREAT GIFTS FOR SAMSUNG FANS** 

STOCKING FILLER IDEAS

**CUSTOM CASES WITH A PERSONAL TOUCH**