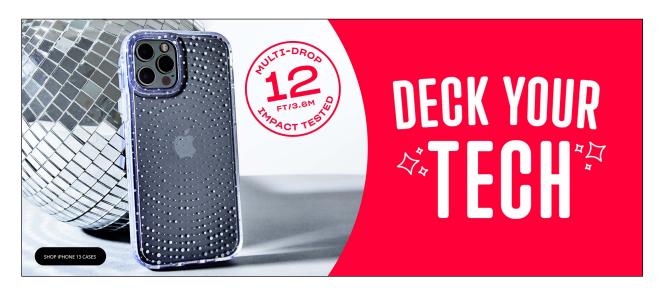

### **DECK YOUR TECH**

Message for 8th Nov - 31st Nov

Add some sparkle to the festive season with glittering artwork and magical 12ft multi-drop protection.

Product: Evo Sparkle

Icon: 12ft

Homepage Desktop Banner