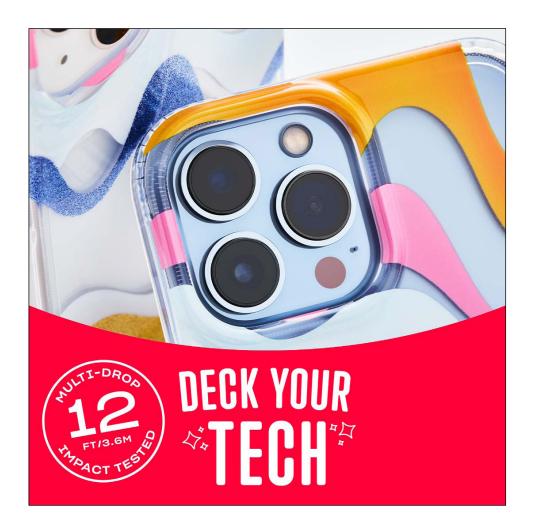

### **DECK YOUR TECH**

### Message for 8th Nov - 31st Nov

Add some sparkle to the festive season with glittering artwork and magical 12ft multi-drop protection.

Product: Wiggle

Icon: 12ft

Homepage Desktop Banner

Homepage Mobile Banner

### **DECK YOUR TECH**

Message for 8th Nov - 31st Nov

Add some sparkle to the festive season with glittering artwork and magical 12ft multi-drop protection.

Product: Evo Sparkle

Icon: 12ft

Homepage Desktop Banner

#### **DECK YOUR TECH**

Add some sparkle to the festive season with glittering artwork and magical 12ft multi-drop protection.

Product: Evo Sparkle / Wiggle

Icon: 12ft