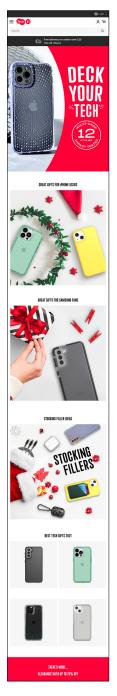

#### **CHRISTMAS TECH GIFTS 2021**

With up to 20ft multi-drop protection, advanced antimicrobial technology and the smartest impact materials around, including our exclusive FlexShock, you can give the gift of great tech protection over the holidays. Whether you're buying for someone who has an eye for adventure, prefers cosy home comforts or drops everything – including their phone – to get on the dancefloor, Tech21's Christmas gifts for tech lovers are a must. They include ultra-protective iPhone cases, Samsung cases, phone accessories and last-minute stocking filler ideas.

# THERE'S MORE... CLEARANCE WITH UP TO 70% OFF

You'll find Christmas gift ideas to protect the whole family's devices at Tech21 this holiday season. From ultra-durable iPad cases for kids to Samsung gifts and phone accessories, our cases protect valuable devices from all kinds of drops and accidents all year long. You'll also find Christmas gifts for Apple lovers alongside great present ideas for Mum and Dad in our Clearance Sale – where you can save up to 70%.

Gift Suggestions Banners (x4)

**GREAT GIFTS FOR IPHONE OWNERS** 

**GREAT GIFTS FOR SAMSUNG FANS** 

STOCKING FILLER IDEAS

**CUSTOM CASES WITH A PERSONAL TOUCH**