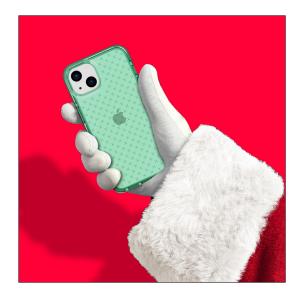

### THE CHIMNEY DROP

Message for 31st Nov - 25th Dec

Evo Check – Sweeps away 99.99% of microbes and survives festive fiascos by absorbing 90% of impact energy every drop.

Product: Evo Check

Icon: 20ft

Homepage Desktop Banner

### The Chimney Drop - Homepage and Email

Email campaign

#### THE CHIMNEY DROP

Evo Check - Sweeps away 99.99% of microbes and survives festive fiascos by absorbing 90% of impact energy every drop.

Product: Evo Check

Icon: 20ft