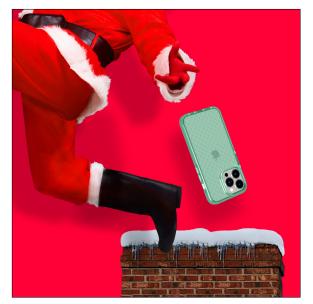

### THE CHIMNEY DROP

Message for 31st Nov - 25th Dec

Evo Check – Sweeps away 99.99% of microbes and survives festive fiascos by absorbing 90% of impact energy every drop.

Product: Evo Check

Icon: 20ft

Homepage Desktop Banner

**Email Banner** 

Homepage Mobile Banner