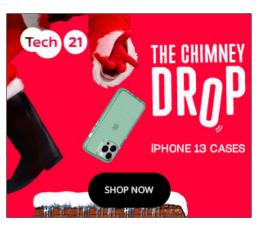

### The Chimney Drop - Affiliates

160x600\_Skyscraper

300x600\_Half-Page

300x250\_Medium-Rectangle

728x90\_Leaderboard