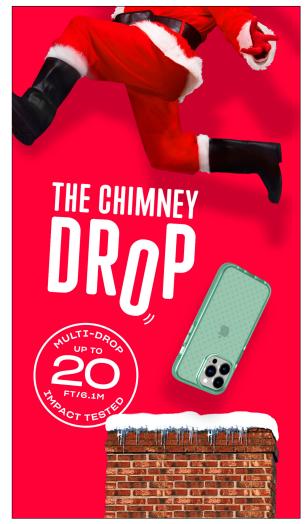

### THE CHIMNEY DROP

Message for 31st Nov - 25th Dec

Evo Check – Sweeps away 99.99% of microbes and survives festive fiascos by absorbing 90% of impact energy every drop.

Product: Evo Check

Icon: 20ft

Homepage Desktop Banner

# The Chimney Drop - Socials

Insta Post 1080x1080px

LinkedIN 1200x627px

Twitter Cover Photo 1500x500px

Insta Story 1920x1080px