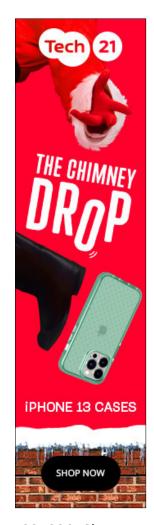

### THE CHIMNEY DROP

Message for 31st Nov - 25th Dec

Evo Check – Sweeps away 99.99% of microbes and survives festive fiascos by absorbing 90% of impact energy every drop.

Product: Evo Check

Icon: 20ft

Homepage Desktop Banner

**Email Banner** 

Homepage Mobile Banner