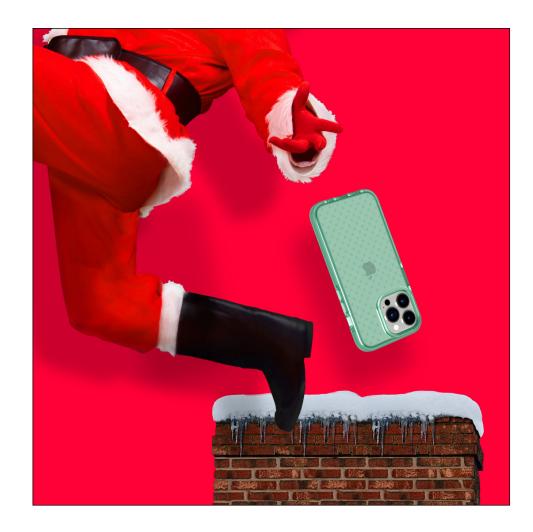

### THE CHIMNEY DROP

Message for 31st Nov - 25th Dec

Evo Check – Sweeps away 99.99% of microbes and survives festive fiascos by absorbing 90% of impact energy every drop.

Product: Evo Check

Icon: 20ft

Homepage Desktop Banner

**Email Banner** 

Homepage Mobile Banner