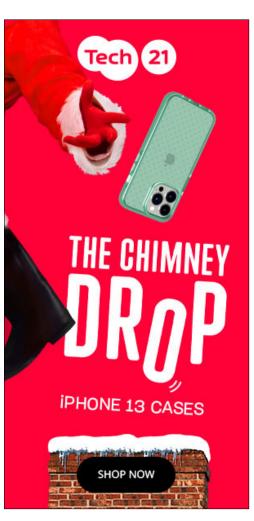

### THE CHIMNEY DROP

Message for 31st Nov - 25th Dec

Evo Check – Sweeps away 99.99% of microbes and survives festive fiascos by absorbing 90% of impact energy every drop.

Product: Evo Check

Icon: 20ft

Homepage Desktop Banner

**Email Banner** 

Homepage Mobile Banner