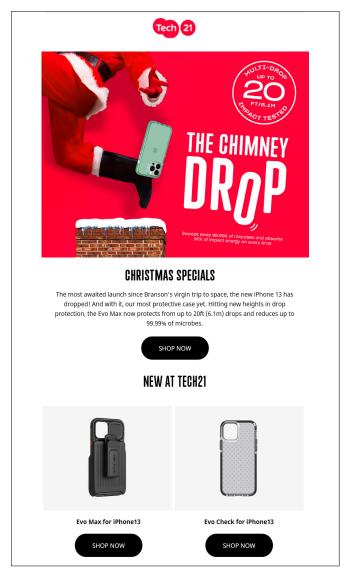

### The Chimney Drop - Homepage and Email

Email campaign

### THE CHIMNEY DROP

Message for 31st Nov - 25th Dec

Evo Check – Sweeps away 99.99% of microbes and survives festive fiascos by absorbing 90% of impact energy every drop.

Product: Evo Check

Icon: 20ft

Homepage Desktop Banner