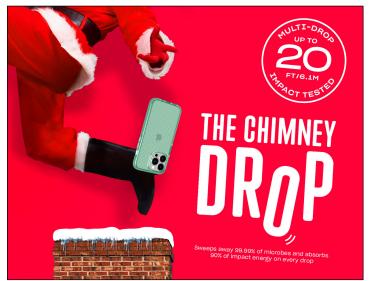

#### THE CHIMNEY DROP

Evo Check - Sweeps away 99.99% of microbes and survives festive fiascos by absorbing 90% of impact energy every drop.

Product: Evo Check

Icon: 20ft