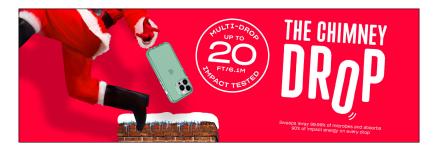

### THE CHIMNEY DROP

Message for 31st Nov - 25th Dec

Evo Check – Sweeps away 99.99% of microbes and survives festive fiascos by absorbing 90% of impact energy every drop.

Product: Evo Check

Icon: 20ft

Homepage Desktop Banner

### The Chimney Drop - Affiliates

160x600\_Skyscraper

300x600\_Half-Page

300x250\_Medium-Rectangle

728x90\_Leaderboard