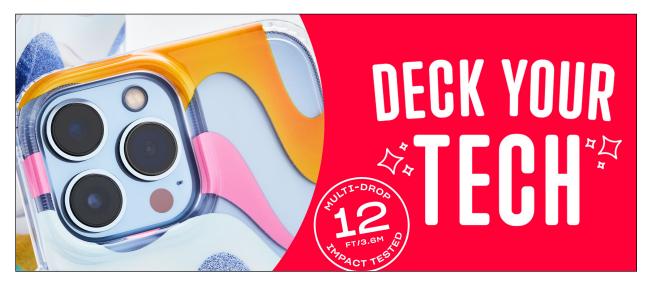

### **DECK YOUR TECH**

### Message for 8th Nov - 31st Nov

Add some sparkle to the festive season with glittering artwork and magical 12ft multi-drop protection.

Product: Wiggle

Icon: 12ft

Homepage Desktop Banner

Homepage Mobile Banner

### **DECK YOUR TECH**

Message for 8th Nov - 31st Nov

Add some sparkle to the festive season with glittering artwork and magical 12ft multi-drop protection.

Product: Evo Sparkle

Icon: 12ft

Homepage Desktop Banner

#### **DECK YOUR TECH**

Add some sparkle to the festive season with glittering artwork and magical 12ft multi-drop protection.

Product: Evo Sparkle / Wiggle

Icon: 12ft