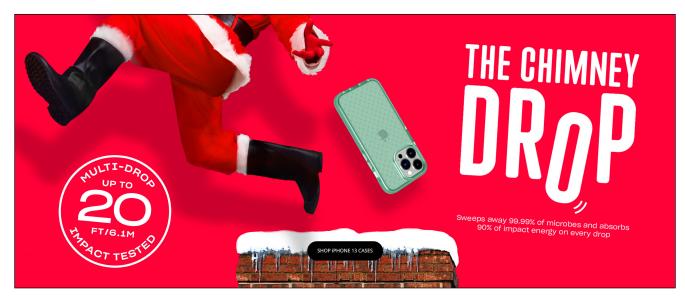

### THE CHIMNEY DROP

Message for 31st Nov - 25th Dec

Evo Check – Sweeps away 99.99% of microbes and survives festive fiascos by absorbing 90% of impact energy every drop.

Product: Evo Check

Icon: 20ft

Homepage Desktop Banner

### The Chimney Drop - Homepage and Email

Email campaign