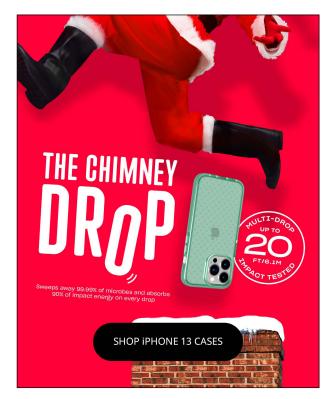

### THE CHIMNEY DROP

Message for 31st Nov - 25th Dec

Evo Check – Sweeps away 99.99% of microbes and survives festive fiascos by absorbing 90% of impact energy every drop.

Product: Evo Check

Icon: 20ft

Homepage Desktop Banner

**Email Banner** 

Homepage Mobile Banner