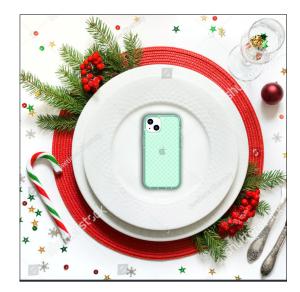

n.

Product: Evo Sparkle

Icon: 12ft





Homepage Desktop Banner



Homepage Mobile Banner



Homepage Mobile Banner

### THE CHIMNEY DROP

Message for 31st Nov - 25th Dec

Evo Check – Sweeps away 99.99% of microbes and survives festive fiascos by absorbing 90% of impact energy every drop.

Product: Evo Check

Icon: 20ft





Homepage Desktop Banner



**Email Banner** 



Homepage Mobile Banner

### The Chimney Drop - Homepage and Email











Email campaign

# The Chimney Drop - Socials



Insta Post 1080x1080px



LinkedIN 1200x627px



Twitter Cover Photo 1500x500px



Insta Story 1920x1080px

### The Chimney Drop - Affiliates





160x600\_Skyscraper



300x600\_Half-Page



300x250\_Medium-Rectangle



728x90\_Leaderboard

# Christmas Campaign Overview - Landing Page











































Instagram Grid









### Christmas Campaign Overview - Campaigns



#### **CAMPAIGN LIVE ON 8th Nov TILL 31st Nov**

#### **DECK YOUR TECH**

Add some sparkle to the festive season with glittering artwork and magical 12ft multi-drop protection.

Product: Evo Sparkle / Wiggle

Icon: 12ft

#### **CAMPAIGN LIVE ON 31st Nov - 25th Dec**

#### THE CHIMNEY DROP

Evo Check - Sweeps away 99.99% of microbes and survives festive fiascos by absorbing 90% of impact energy every drop.

Product: Evo Check

Icon: 20ft

#### **Header text:**

#### **CHRISTMAS TECH GIFTS 2021**

With up to 20ft multi-drop protection, advanced antimicrobial technology and the smartest impact materials around, including our exclusive FlexShock, you can give the gift of great tech protection