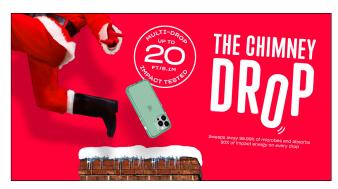

### THE CHIMNEY DROP

Message for 31st Nov - 25th Dec

Evo Check – Sweeps away 99.99% of microbes and survives festive fiascos by absorbing 90% of impact energy every drop.

Product: Evo Check

Icon: 20ft

Homepage Desktop Banner

### The Chimney Drop - Homepage and Email

Email campaign